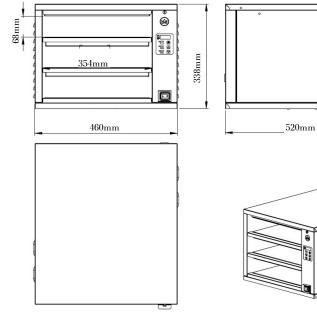

## **Technical Specifications**

| Product Category   | Dedicated Holding Bins       |
|--------------------|------------------------------|
| Model Number       | DH-S32                       |
| Product Dimension  | W460mm x D520mm x H338mm     |
| Electric Parameter | 208-240V,50/60Hz             |
| Power              | 1717-2286W                   |
| Use Design         | Double-faced                 |
| Capacity           | 1/1GN Number of disks 3pcs   |
| Heater             | Rope Heater                  |
| Exterior Structure | Stainless Steel              |
| Interior Structure | Stainless Steel and Aluminum |
| Net Weight         | 26.4Kg                       |
| Shipping Weight    | 35Kg                         |
| Shipping Size      | L700mmxW580mmxH470mm         |
| Warranty           | One year                     |
| Agency Listing     | GB                           |