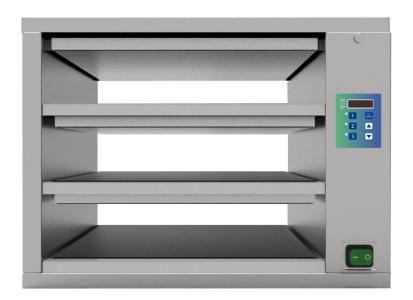

# Dedicated Holding Bin DH-S32

Specification Guide

#### **Independent Control**

The upper and lower heaters of each warming slot can be independently set and controlled for temperature.

#### **Dual-Sided Operation**

Dual-sided design allows convenient placement and retrieval of food from both the front and rear sides.

#### Fried and Non-Fried Foods

Each layer can keep both fried and non-fried foods warm by using different food trays.

#### Tray Cover Design

Unique drawer-style tray cover allows for easy sliding. Drawers can be fastened in fixed positions to prevent food from falling off the cabinet.