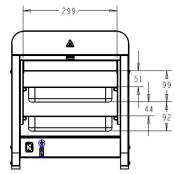

#### Large Capacity, Double Door Design

Two sets of food trays are available. Each food tray can hold up to 4 full chicken. A maximum of 8 chicken can be kept. Double-sided transparent doors makes it easy for operators to observe and retrieve food two-way in a first-in and first-out order.

## **Technical Specifications**

|                       | T                                      |
|-----------------------|----------------------------------------|
| Product Category      | Compact Holding Bin                    |
| Model Number          | VH-SDMW                                |
| Electrical Rating     | 220V 50Hz                              |
| Product Dimension     | W380mm x D625mm x H440mm               |
| Compressor Size       | 500W                                   |
| Operating Temperature | 30-90°C                                |
| External Construction | VH-SDMS: White coated galvanized sheet |
|                       | VH-SDMW: Stainless Steel               |
| Internal Construction | 304Stainless Steel                     |
| Tray Dimensions       | 304 Stainless Steel Tray               |
| Height/ Layer         | W300mm x D400mm x H100mm               |
| Warranty              | One year                               |
| Agency Listing        | GB                                     |