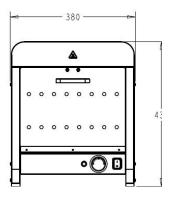

## **Technical Specifications**

|                       | T                                      |
|-----------------------|----------------------------------------|
| Product Category      | Compact Holding Bin                    |
| Model Number          | VH-SDMW                                |
| Electrical Rating     | 220V 50Hz                              |
| Product Dimension     | W380mm x D625mm x H440mm               |
| Compressor Size       | 500W                                   |
| Operating Temperature | 30-90°C                                |
| External Construction | VH-SDMS: White coated galvanized sheet |
|                       | VH-SDMW: Stainless Steel               |
| Internal Construction | 304Stainless Steel                     |
| Tray Dimensions       | 304 Stainless Steel Tray               |
| Height/ Layer         | W300mm x D400mm x H100mm               |
| Warranty              | One year                               |
| Agency Listing        | GB                                     |