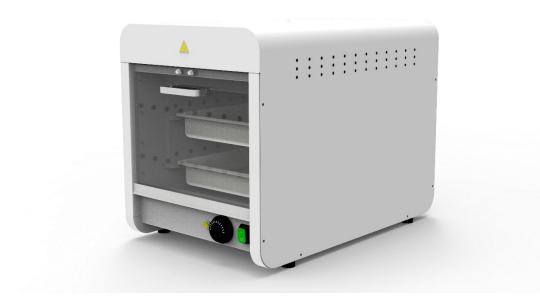

#### Compact Design, Flexible Application

The compact design saves countertop space while increasing the food holding space for up to 8 whole chickens.

#### Large Capacity, Double Door Design

Two sets of food trays are available. Each food tray can hold up to 4 full chicken. A maximum of 8 chicken can be kept. Double-sided transparent doors makes it easy for operators to observe and retrieve food two-way in a first-in and first-out order.

#### Easy to Clean

Food trays and ventilation ducks and be easily removed to clean and wipe.