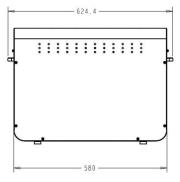

## **Technical Specifications**

|                       | T                                      |
|-----------------------|----------------------------------------|
| Product Category      | Compact Holding Bin                    |
| Model Number          | VH-SDMW                                |
| Electrical Rating     | 220V 50Hz                              |
| Product Dimension     | W380mm x D625mm x H440mm               |
| Compressor Size       | 500W                                   |
| Operating Temperature | 30-90°C                                |
| External Construction | VH-SDMS: White coated galvanized sheet |
|                       | VH-SDMW: Stainless Steel               |
| Internal Construction | 304Stainless Steel                     |
| Tray Dimensions       | 304 Stainless Steel Tray               |
| Height/ Layer         | W300mm x D400mm x H100mm               |
| Warranty              | One year                               |
| Agency Listing        | GB                                     |