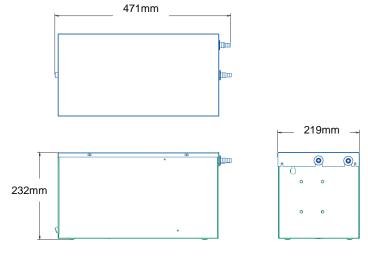

### **Technical Specifications**

| Micro Booster          |
|------------------------|
| WB17500000             |
| 230V 50Hz              |
| W219mm xD471mm xH232mm |
| 80W                    |
| Carbon Steel Spraying  |
| Stainless Steel        |
| 7.5 kg                 |
| 72 LPH                 |
| 65 PSI                 |
| 8 L                    |
| GB                     |
|                        |