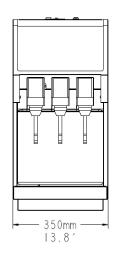

## **Technical Specifications**

| Model Number                                       | FT-S3C                                                                                                                                                                                                                                         |
|----------------------------------------------------|------------------------------------------------------------------------------------------------------------------------------------------------------------------------------------------------------------------------------------------------|
| Item Number                                        | FT13C0020                                                                                                                                                                                                                                      |
| Electrical Rating                                  | 230V 50Hz, 220V 60Hz                                                                                                                                                                                                                           |
| Refrigerant                                        | R134a                                                                                                                                                                                                                                          |
| Ice Bank Size                                      | 16.5 lbs. (7.5Kg)                                                                                                                                                                                                                              |
| Compressor Size                                    | 1/4HP                                                                                                                                                                                                                                          |
| Operating Conditions                               | 50°F to 90°F (10° C to 32.2°C)                                                                                                                                                                                                                 |
| Dimensions                                         | 13.8" W x 25.6" D x 26.8"H<br>W350mm x D650mm x H680mm                                                                                                                                                                                         |
| Recommended<br>Clearance                           | Top: 18.0" (45cm)<br>Back and side: 6.0" (15.2cm)                                                                                                                                                                                              |
| Weight                                             | Operating: 200 lbs. (94 kg)<br>Shipping: 132.3 lbs. (60 kg)                                                                                                                                                                                    |
| Continuous Draw Capacity @ 2 drinks/m @ 12oz/drink |                                                                                                                                                                                                                                                |
| @90°f (32.2°C) 65%RH                               | 60 drinks                                                                                                                                                                                                                                      |
| @75°f (24°C) 45%RH                                 | 110 drinks                                                                                                                                                                                                                                     |
| Water Bath Size                                    | 36L                                                                                                                                                                                                                                            |
| Water Connection                                   | 3/8" SAE male flare fitting on dispenser                                                                                                                                                                                                       |
| Water Supply<br>Requirements                       | Optimum Pressure: 30psi (2.04 bar) flowing 3oz/sec Minimum Static Pressure: 20psi (1.36 bar) Maximum Static Pressure: 35psi (2.38 bar) For water pressure exceeding the optimum supply specification, flow control set at 50psi is recommended |
| Flow Rate                                          | Beverage pour rate 1.5-3oz/sec                                                                                                                                                                                                                 |
| Agency Listing                                     | NSE C €                                                                                                                                                                                                                                        |