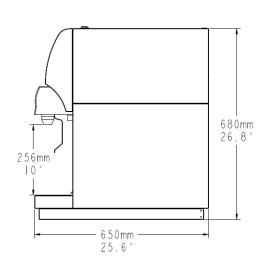

## **Technical Specifications**

| Model Number                                       | FT-S3C                                                                                                                                                                                                                                         |
|----------------------------------------------------|------------------------------------------------------------------------------------------------------------------------------------------------------------------------------------------------------------------------------------------------|
| Item Number                                        | FT13C0020                                                                                                                                                                                                                                      |
| Electrical Rating                                  | 230V 50Hz, 220V 60Hz                                                                                                                                                                                                                           |
| Refrigerant                                        | R134a                                                                                                                                                                                                                                          |
| Ice Bank Size                                      | 16.5 lbs. (7.5Kg)                                                                                                                                                                                                                              |
| Compressor Size                                    | 1/4HP                                                                                                                                                                                                                                          |
| Operating Conditions                               | 50°F to 90°F (10° C to 32.2°C)                                                                                                                                                                                                                 |
| Dimensions                                         | 13.8" W x 25.6" D x 26.8"H<br>W350mm x D650mm x H680mm                                                                                                                                                                                         |
| Recommended<br>Clearance                           | Top: 18.0" (45cm)<br>Back and side: 6.0" (15.2cm)                                                                                                                                                                                              |
| Weight                                             | Operating: 200 lbs. (94 kg)<br>Shipping: 132.3 lbs. (60 kg)                                                                                                                                                                                    |
| Continuous Draw Capacity @ 2 drinks/m @ 12oz/drink |                                                                                                                                                                                                                                                |
| @90°f (32.2°C) 65%RH                               | 60 drinks                                                                                                                                                                                                                                      |
| @75°f (24°C) 45%RH                                 | 110 drinks                                                                                                                                                                                                                                     |
| Water Bath Size                                    | 36L                                                                                                                                                                                                                                            |
| Water Connection                                   | 3/8" SAE male flare fitting on dispenser                                                                                                                                                                                                       |
| Water Supply<br>Requirements                       | Optimum Pressure: 30psi (2.04 bar) flowing 3oz/sec Minimum Static Pressure: 20psi (1.36 bar) Maximum Static Pressure: 35psi (2.38 bar) For water pressure exceeding the optimum supply specification, flow control set at 50psi is recommended |
| Flow Rate                                          | Beverage pour rate 1.5-3oz/sec                                                                                                                                                                                                                 |
| Agency Listing                                     | NSE C €                                                                                                                                                                                                                                        |