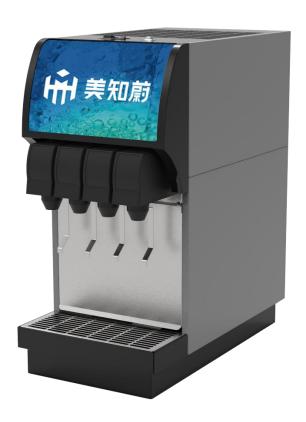

# Over Counter Electric Dispenser Stream<sup>TM</sup> 4V

Specification Guide

# Over Counter Electric Dispenser

Stream<sup>TM</sup> 4V

#### **Excellent Performance**

Has a large ice-bank for its compact profile. Ensures continuous draw capacity with beverage quality under various conditions.

#### **Better Brand Exposure**

Large LED lightbox with interchangeable panels, enhances brand image.

#### Flexible Configuration

Quick switching between carbonated drinks and non-carbonated beverage options.