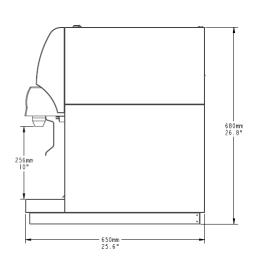

## **Technical Specifications**

| Model Number                                       | Stream™ 4V                                                                                                                                                                                                                                     |
|----------------------------------------------------|------------------------------------------------------------------------------------------------------------------------------------------------------------------------------------------------------------------------------------------------|
| Item Number                                        | FT14C0020                                                                                                                                                                                                                                      |
| Electrical Rating                                  | 230V 50Hz, 220V 60Hz                                                                                                                                                                                                                           |
| Refrigerant                                        | R134a                                                                                                                                                                                                                                          |
| Ice Bank Size                                      | 16.5 lbs. (7.5Kg)                                                                                                                                                                                                                              |
| Compressor Size                                    | 1/4HP                                                                                                                                                                                                                                          |
| Operating Conditions                               | 50°F to 90°F (10° C to 32.2°C)                                                                                                                                                                                                                 |
| Dimensions                                         | 13.8" W x 25.6" D x 26.8"H<br>W350mm x D650mm x H680mm                                                                                                                                                                                         |
| Recommended<br>Clearance                           | Top: 18.0" (45cm)<br>Back and side: 6.0" (15.2cm)                                                                                                                                                                                              |
| Weight                                             | Operating: 200 lbs. (94 kg)<br>Shipping: 132.3 lbs. (60 kg)                                                                                                                                                                                    |
| Continuous Draw Capacity @ 2 drinks/m @ 12oz/drink |                                                                                                                                                                                                                                                |
| @90°f (32.2°C) 65%RH                               | 60 drinks                                                                                                                                                                                                                                      |
| @75°f (24°C) 45%RH                                 | 110 drinks                                                                                                                                                                                                                                     |
| Water Bath Size                                    | 36L                                                                                                                                                                                                                                            |
| Water Connection                                   | 3/8" SAE male flare fitting on dispenser                                                                                                                                                                                                       |
| Water Supply<br>Requirements                       | Optimum Pressure: 30psi (2.04 bar) flowing 3oz/sec Minimum Static Pressure: 20psi (1.36 bar) Maximum Static Pressure: 35psi (2.38 bar) For water pressure exceeding the optimum supply specification, flow control set at 50psi is recommended |
| Flow Rate                                          | Beverage pour rate 1.5-3oz/sec                                                                                                                                                                                                                 |
| Agency Listing                                     | NSF CE                                                                                                                                                                                                                                         |