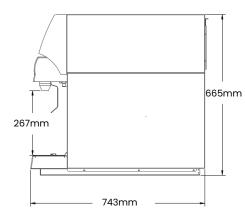

## **Technical Specifications**

| Item Number                                        | Polar™                                                                                                                               |
|----------------------------------------------------|--------------------------------------------------------------------------------------------------------------------------------------|
| Electrical Rating                                  | 230V/50Hz                                                                                                                            |
| Refrigerant                                        | R134a                                                                                                                                |
| Rated Power                                        | 990W                                                                                                                                 |
| Maximum Power                                      | 1040W                                                                                                                                |
| Ice Bank Size                                      | 10.5Kg                                                                                                                               |
| Compressor Size                                    | 1/3HP+                                                                                                                               |
| Operating Conditions                               | 50°F to 90°F (10° C to 32.2°C)                                                                                                       |
| Dimensions                                         | W460mm x D743mm x H665mm                                                                                                             |
| Recommended<br>Clearance                           | Top: 18.0" (45cm)<br>Back and side: 6.0" (15.2cm)                                                                                    |
| Weight                                             | Operating: 126kg<br>Shipping: 85kg                                                                                                   |
| Continuous Draw Capacity @ 2 drinks/m @ 12oz/drink |                                                                                                                                      |
| @90°f (32.2°C) 65%RH                               | 105 drinks                                                                                                                           |
| @75°f (24°C) 45%RH                                 | 210 drinks                                                                                                                           |
| Water Bath Size                                    | 48L                                                                                                                                  |
| Water Connection                                   | 3/8" SAE male flare fitting on dispenser                                                                                             |
| Water Supply<br>Requirements                       | Optimum Pressure: 30psi (2.04 bar) flowing 3oz/sec Minimum Static Pressure: 20psi (0.14Mpa) Maximum Static Pressure: 65psi (0.45Mpa) |
| Flow Rate                                          | Beverage pour rate 1.5-3oz/sec                                                                                                       |
| Agency Listing                                     | GB                                                                                                                                   |