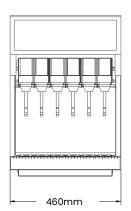

## **Technical Specifications**

| Item Number                                        | Polar™                                                                                                                               |
|----------------------------------------------------|--------------------------------------------------------------------------------------------------------------------------------------|
| Electrical Rating                                  | 230V/50Hz                                                                                                                            |
| Refrigerant                                        | R134a                                                                                                                                |
| Rated Power                                        | 990W                                                                                                                                 |
| Maximum Power                                      | 1040W                                                                                                                                |
| Ice Bank Size                                      | 10.5Kg                                                                                                                               |
| Compressor Size                                    | 1/3HP+                                                                                                                               |
| Operating Conditions                               | 50°F to 90°F (10° C to 32.2°C)                                                                                                       |
| Dimensions                                         | W460mm x D743mm x H665mm                                                                                                             |
| Recommended<br>Clearance                           | Top: 18.0" (45cm)<br>Back and side: 6.0" (15.2cm)                                                                                    |
| Weight                                             | Operating: 126kg<br>Shipping: 85kg                                                                                                   |
| Continuous Draw Capacity @ 2 drinks/m @ 12oz/drink |                                                                                                                                      |
| @90°f (32.2°C) 65%RH                               | 105 drinks                                                                                                                           |
| @75°f (24°C) 45%RH                                 | 210 drinks                                                                                                                           |
| Water Bath Size                                    | 48L                                                                                                                                  |
| Water Connection                                   | 3/8" SAE male flare fitting on dispenser                                                                                             |
| Water Supply<br>Requirements                       | Optimum Pressure: 30psi (2.04 bar) flowing 3oz/sec Minimum Static Pressure: 20psi (0.14Mpa) Maximum Static Pressure: 65psi (0.45Mpa) |
| Flow Rate                                          | Beverage pour rate 1.5-3oz/sec                                                                                                       |
| Agency Listing                                     | GB                                                                                                                                   |