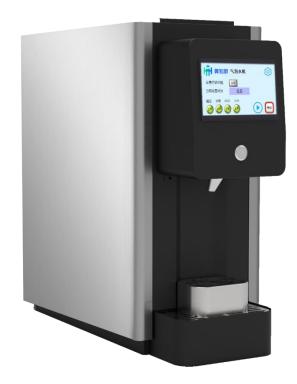

#### **Compact Design & Space-Saving**

The sleek and compact design saves desktop space and meets aesthetic requirements.

#### **Display Screen for Easy Operation**

Freely adjust water settings while having full control over data parameters and real-time equipment status.