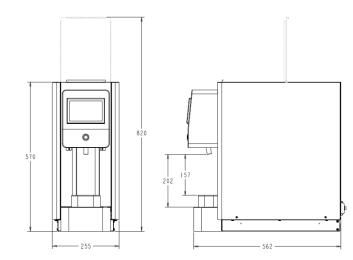

### **Technical Specifications**

| Equipment Model                                        | SuperFizz™ Ice Sparkling Water Machine                                                    |
|--------------------------------------------------------|-------------------------------------------------------------------------------------------|
| Equipment Code                                         | Low carbonation sparkling valve: CW1SF1040<br>High carbonation sparkling valve: CW1SF1140 |
| Power Supply                                           | 220V, 50Hz                                                                                |
| Dimensions                                             | 255mm W x 562mm D x 570mm H<br>255mm W x 562mm D x820mm H (including cover)               |
| Power                                                  | 180W                                                                                      |
| Carbonation Level                                      | Low carbonation sparkling valve: 4.2±0.2<br>High carbonation sparkling valve: 4.5±0.2     |
| Output Capacity                                        | 1.8L/50 seconds                                                                           |
| Display Screen                                         | 4.3" PLC Display                                                                          |
| Beverage Temperature                                   | Adjustable, between 2 - 4.4°C.                                                            |
| Continuous Draw Capacity<br>@24°C, 2 cups of 200ml/min | 60 cups                                                                                   |
| Operating Environment                                  | 5°C - 32°C @ 65% RH                                                                       |
| No. of Valve                                           | 1                                                                                         |
| Valve Height                                           | 155-202 mm                                                                                |
| Ice Size                                               | Ice cooled. Recommended ice-cube size is 25x25mm                                          |
| Water Outlet                                           | Required                                                                                  |
| Ice Tank Capacity                                      | 12L/7kg                                                                                   |
| CO2 Pressure Requirement                               | 75 psi                                                                                    |
| Water Requirements                                     | Filtered water, 10-30 psi, TDS>20                                                         |
| Dispensing Method                                      | Manual or automated dispensing                                                            |
| Water Flow Rate                                        | 30-45 ml/s                                                                                |
| Net Weight                                             | 29kg                                                                                      |
| Gross Weight                                           | 40kg                                                                                      |
| Supplies Needed                                        | CO <sup>2</sup> , water, ice                                                              |
| Certification                                          | GB                                                                                        |